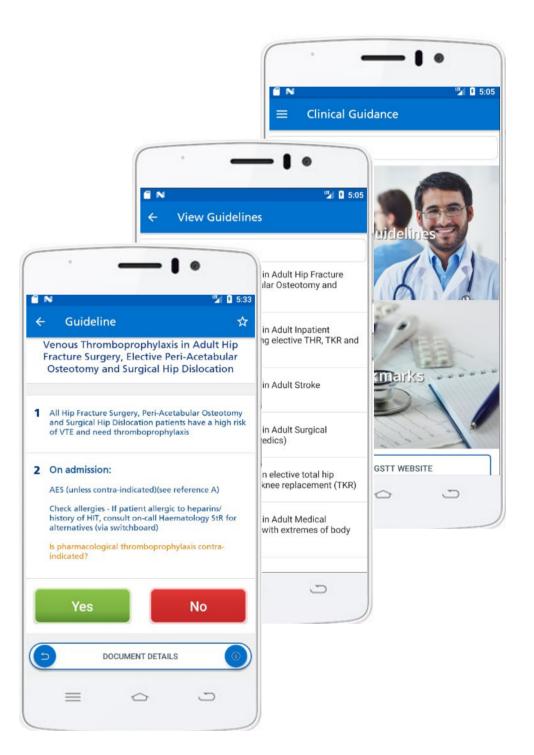

### **Background & The App**

Clinical Guidance is a mobile application developed to enable wider access to guidelines produced for the Guy's & St Thomas' Trust. These guidelines provide insightful information to guide doctors in carrying out actions to diagnose a multitude of different symptoms.

#### **Guideline Assist**

All Guidelines are simplified into an easy-to-navigate structure in an efficient, responsive, user-friendly display.

NHS **Guy's and St Thomas' NHS Foundation Trust** 

#### Vast Number Of Guidelines

A growing number of complete guidelines are stored onto the system and are readily accessible even in offline use.

#### Locate Functionality

Quickly and easily find any guideline through the added search and bookmark functionalites.